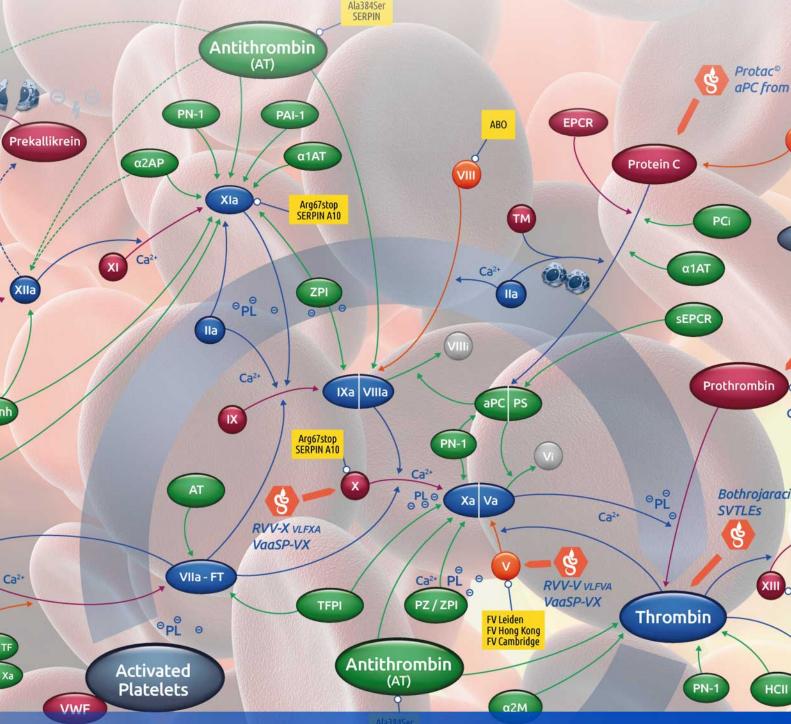

# INDIVIDUALS PLASMAS

Edition of 2024-04-11 14:04:34 lake leas

way

Kaouthiagin

**Endothelial Cells** 